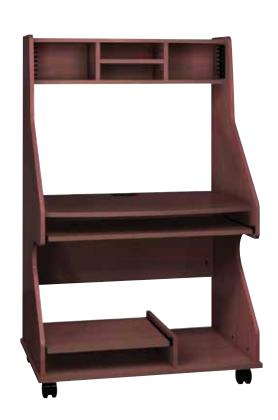

## Tower Computer Workstation

## **Available Finishes**

DIXIE OAK (DO)

MAHOGANY (MH)

NATURAL OAK (NO)

Modern design that will add elegance to any home or office. Cantilever design and pull-out keyboard allow for legroom while working. Pull-out printer shelf and cut-away side panels provide easy access to printer. Built-in hutch allows 20-5/8" vertical space for the monitor and holds up to sixteen CDs. Not available in Folkstone Grey.

## For pricing see the current General Line Price List

| Model # | Product Size<br>(W x D x H)                                                                            | Ship Weight (lbs.) |
|---------|--------------------------------------------------------------------------------------------------------|--------------------|
| TCW(XX) | 38 <sup>1</sup> / <sub>4</sub> " x 24 <sup>1</sup> / <sub>4</sub> " x 60 <sup>1</sup> / <sub>4</sub> " | 135                |